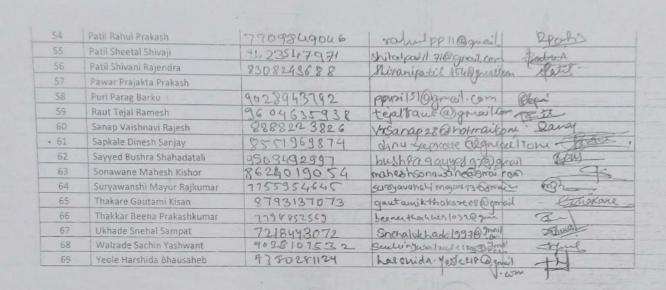

# BHUJBAL KNOWLEDGE CITY, MET'S INSTITUTE OF PHARMACY, ADGOAN, NASHIK PERSONALITY DEVELOPMENT REPORT 2018-19

Name of Committee: Training and Placement

| S. N. | Date       | No.<br>of<br>Hrs. | Activity<br>Conducted                                        | Resource person       | No. of<br>students<br>participa<br>ted |
|-------|------------|-------------------|--------------------------------------------------------------|-----------------------|----------------------------------------|
| 1     | 31/10/2018 | 4                 | Soft Skill Development                                       | Mr. Nilesh Challare   | 50                                     |
| 2     | 31/10/2018 | 4                 | Soft Skill Development                                       | Mr. Prasad Joshi      | 47                                     |
| 3     | 31/01/2019 | 2                 | Interview techniques                                         | Mr. Nilesh Challare   | 10                                     |
| 4     | 21/02/2019 | 2                 | Personality Development (Time Management)                    | Mrs. Sonali Pathak    | 83                                     |
| 5     | 22/02/2019 | 2                 | Personality Development (Stress Management)                  | Mr. Abhijeet Mandve   | 86                                     |
| 6     | 27/02/2019 | 2                 | Personality Development (Professional Skills and Etiquettes) | Mr. Omkar Sampgaonkar | 76                                     |
| 7     | 01/03/2019 | 2                 | Personality Development (Goal setting)                       | Mr. Devdatta Gokhale  | 56                                     |
| 8     | 21/03/2019 | 2                 | Interview techniques                                         | Mr. Nilesh Challare   | 14                                     |
| 0     | Total      | 20                |                                                              |                       |                                        |