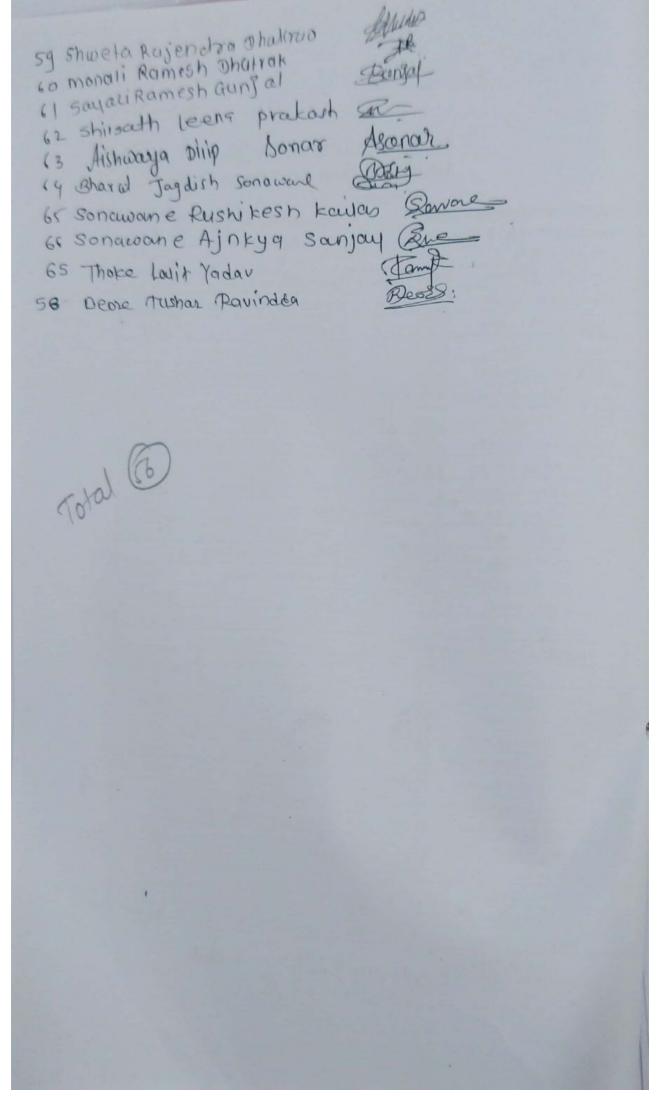

# BHUJBAL KNOWLEDGE CITY, MET'S INSTITUTE OF PHARMACY, ADGOAN, NASHIK PERSONALITY DEVELOPMENT REPORT 2018-19

Name of Committee: Training and Placement

| S. N. | Date       | No.<br>of<br>Hrs. | Activity<br>Conducted                                        | Resource person       | No. of<br>students<br>participa<br>ted |
|-------|------------|-------------------|--------------------------------------------------------------|-----------------------|----------------------------------------|
| 1     | 31/10/2018 | 4                 | Soft Skill Development                                       | Mr. Nilesh Challare   | 50                                     |
| 2     | 31/10/2018 | 4                 | Soft Skill Development                                       | Mr. Prasad Joshi      | 47                                     |
| 3     | 31/01/2019 | 2                 | Interview techniques                                         | Mr. Nilesh Challare   | 10                                     |
| 4     | 21/02/2019 | 2                 | Personality Development (Time Management)                    | Mrs. Sonali Pathak    | 83                                     |
| 5     | 22/02/2019 | 2                 | Personality Development (Stress Management)                  | Mr. Abhijeet Mandve   | 86                                     |
| 6     | 27/02/2019 | 2                 | Personality Development (Professional Skills and Etiquettes) | Mr. Omkar Sampgaonkar | 76                                     |
| 7     | 01/03/2019 | 2                 | Personality Development (Goal setting)                       | Mr. Devdatta Gokhale  | 56                                     |
| 8     | 21/03/2019 | 2                 | Interview techniques                                         | Mr. Nilesh Challare   | 14                                     |
| 0     | Total      | 20                |                                                              |                       |                                        |